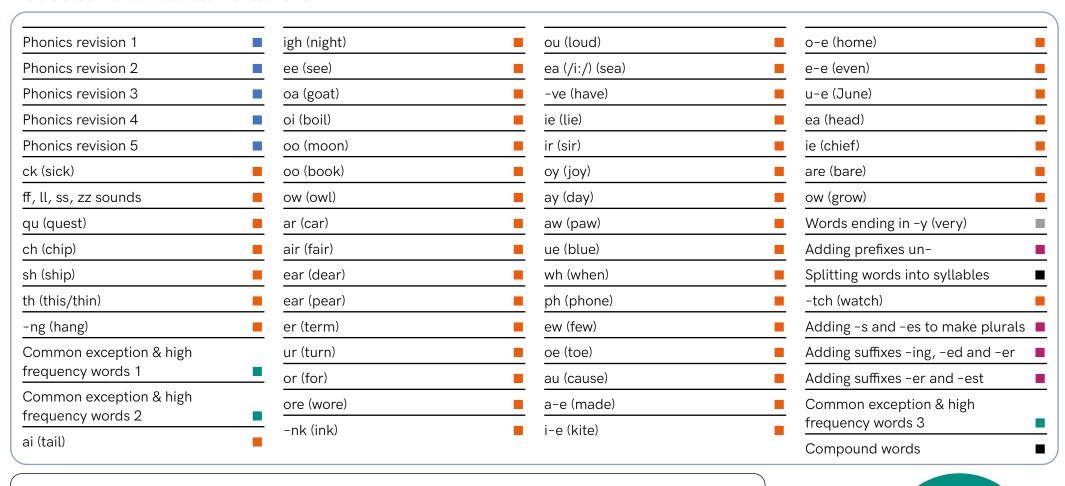

HINT:
You can focus
learners easily
on any skill to
match your
classroom
lesson

Spelling skills are arranged in columns, so are ordered progressively from top to bottom then left to right.

| arranged in colum |
|-------------------|
| at                |
| sat               |
| tap               |
| pat               |
| sap               |
| nip               |
| it                |
| pit               |
| sit               |
| pip               |
| sip               |
| tip               |
| in                |
| an                |
| pin               |
|                   |
| man               |
| mat               |
| map               |
| dad               |
| did               |
| and               |
|                   |